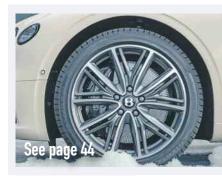

# he unknown **Muslim heroes** of World War 1 2.5 million Muslims

contributed to the **Allied cause either** as soldiers or labourers

At least 885,000 Muslims fought Muslims for Britain. with the Allies in World War I, an estimated 400,000 of them with the 1.5 million-strong British Indian Army that served both on the Western Front and in the Middle East.

More than 47,000 died and 65,000 were wounded, but very few Britons know of the sacrifices made by

For many of these young Muslims, the Great War was their first major encounter with Europe and Europeans, and indeed the home of that "great Empire over the sea" for which 89,000 of them would give that their lives.

reject hatred and intolerance. Most people, including Muslims, don't know that hundreds of thousands of Muslim soldiers, from present-day Pakistan, fought for Britain in the First World War. It's important that they do - this shared history of contribution is something that we can all commemorate in Britain, whatever our ethnicity or belief.

# Most people don't know that hundreds of thousands of Muslim soldiers also fought for Britain in WW1

uniforms. Without the sheer numbers of the Indian army, the history of WW1 could have looked very different indeed.

LestWeForget

Four hundred thousand of those men were Muslims from what is now Pakistan. Men like Khudadad Khan, a soldier from the Punjab: fighting in the trenches of the Western Front the badly-wounded machine gunner single-handedly held off the enemy advance long enough for Indian and British reinforcements to arrive.