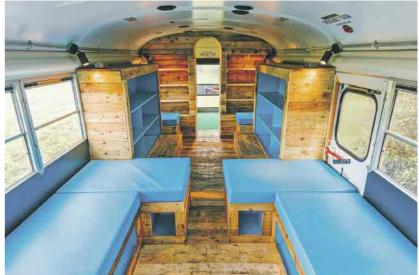

# **From New York to Bradford**

Bradford car boss partners with Bradford Stories to convert school bus into library space that takes children on reading adventure

#### **Cover story continued**

The renovation project was a true community effort bringing together experts from across the city. Naveed Barugzai Khan, founder of EnKahnz vehicle restoration and car customisation, impressively completed the renovation project within five days.

He painted the faded bonnet, updated the grill and metal work bumpers, before refurbishing the wheels and polishing the overall exterior.

The bus's interior was transformed into a functional library and storytelling space by Shred and Butta who added bookshelves, a magical archway and hardwood flooring.