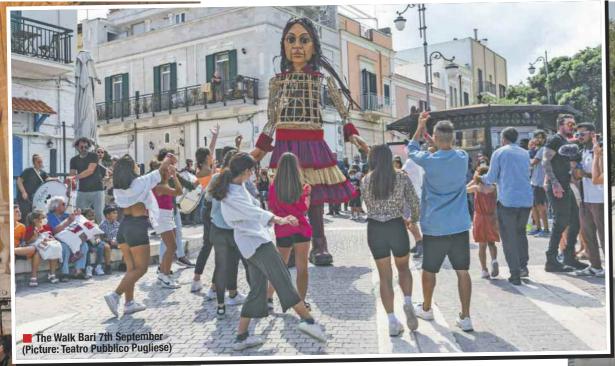

'King Richard' releases in UK cinemas from 19th November 2021.

Epic 8000km journey of 9-year-old refugee girl from Turkish-Syrian border culminates in Manchester

The epic 8000km journey of Little Amal, a nine-year-old refugee girl in the form of a 3.5 metre puppet that began in late July at the Turkish-Syrian border comes to a close in Manchester.

Manchester International Festival will stage the finale event of 'The Walk', on Wednesday 3rd November, the culmination of the extraordinary

journey from Gaziantep in Turkey to Manchester of a 3.5m tall puppet of a nine-year-old Syrian refugee Little Amal.

Little Amal has travelled from the Syrian border across Turkey, Greece, Italy, France, Switzerland, Germany and Belgium in search of her mother. In 65 villages, towns and cities she

In 65 villages, towns and cities she has been welcomed by artists of every kind - dancers, singers, film makers, painters - as well as civil society and faith leaders at the highest level.

Her journey represents those taken by the millions of people who have been violently displaced by war or persecution, especially children. At this time of multiple global crises Amal's urgent message to the world is "Don't forget about us". **'When the Birds Land'** The finale moment of The Walk will be marked with a free large-scale outdoor event, titled 'When the Birds Land', at 7pm on 3rd November in Manchester, a city that has long welcomed its diverse and dynamic population of refugee and migrant communities, and has the highest