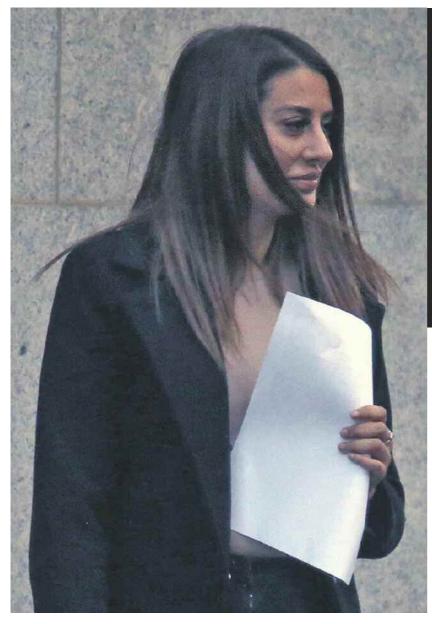

# Student killed man in her BMW after hitting accelerator instead of brake

A law student mistakenly put her foot down on the accelerator instead of the brake when she ploughed into and killed a man while driving her BMW.

Raveena Raizada, 23, lost control of the car on a mini roundabout on Hayes Road, Southall, west London on March 27, 2020.

She hit Manjit Singh Khaira, 59, who was walking up the pavement in the same direction as the car.

A court heard how the street was deserted at the time of the night-time crash, with no other traffic or pedestrians on the road, and it was a 'cruel twist of fate' that Mr Khaira was hit.

Raizada, who achieved a first-class degree in business and law at university, admitted causing death by careless driving and appeared at the Old Bailey for sentencing on Tuesday.

The court heard how she had initially tried to blame Mr Khaira for the crash, claiming he had walked out into the middle of the road.

In her first police interview she said: 'The guy was literally in the middle of the road and I tried to avoid him and I just swerved.'

But CCTV showed this was not the case and her lawyer, Marianna Pasteris, said her client was merely repeating what her passenger had told her had happened and should never have been questioned when she was in a 'complete state of shock.'

Accident investigators found Raizada lost control of the car and then pressed the wrong pedal, accelerating rather than braking before she hit the victim.

victim. Ms Pasteris stressed Raisada was of good character, had worked since she was 17 and had shown 'great remorse' over the incident.

She also said what had happened had had a significant impact on her client's mental health.

The judge, Mark Dennis, agreed and told the court: 'This has plainly had a dramatic effect on the defendant's mental health.

Raizada was allowed to walk free from court but was given 150 hours of unpaid work

She was also disqualified from driving for a year and must take another test before she can drive again.

'The court heard how she had initially tried to blame Mr Khaira for the crash, claiming he had walked out into the middle of the road.'