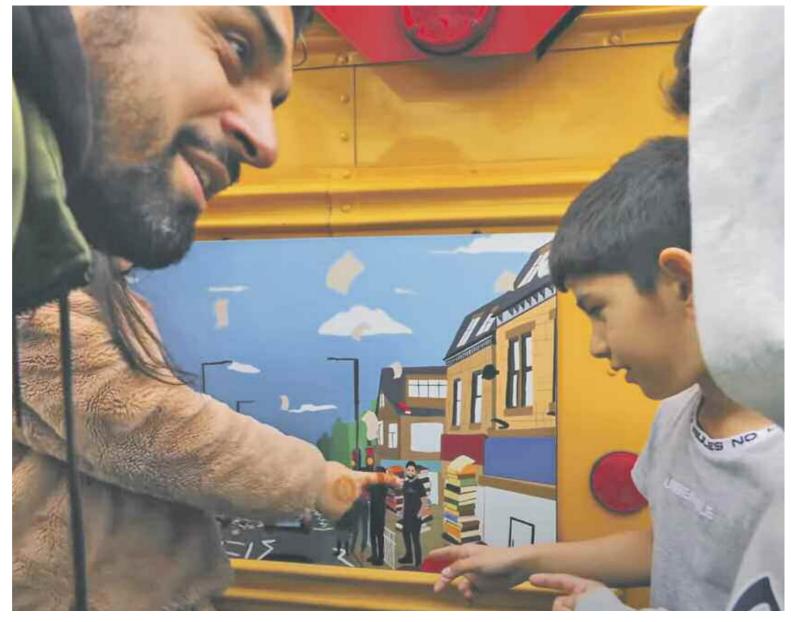

Naveed Barugzai Khan and Bradford Stories have joined forces to transform a bright yellow American school bus into a mobile literacy space for Bradford communities to enjoy. Travelling more than 3,000 miles from New York, the Bradford Stories bus will bring the maric of

bring the magic of storytelling to life for children and young people

Naveed Barugzai Khan of Enkahnz works w adford Stories to create a literary adventure

across the city and promote the importance for reading for pleasure. The bus is the latest offering from the National Literacy Trust and forms part of their Connecting Stories programme funded by Arts Council England.

# **From New York to Bradford**

Bradford car boss partners with Bradford Stories to convert school bus into library space that takes children on reading adventure

#### **Cover story continued**

The renovation project was a true community effort bringing together experts from across the city. Naveed Barugzai Khan, founder of EnKahnz vehicle restoration and car customisation, impressively completed the renovation project within five days.