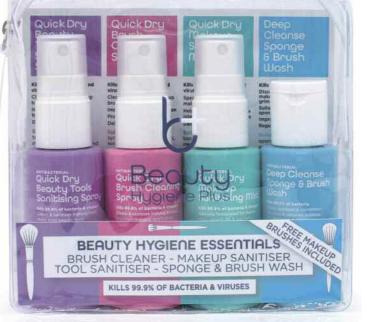

### "Don't run the risk of nasty infections and breakouts by using bacteria ridden brushes or sponges!"

# Game-changer The ultimate makeup brush cleaning kit

are a must!

For clean looks the new Beauty Hygiene Plus 'Beauty Hygiene Essentials Kit' is a game-changer, and it's vegan-friendly!

This ultimate antibacterial and antiviral kit includes everything you need to keep your make-up products,

**Beauty lovers are set to go big this** colour palates and beauty tools **season... and clean make-up brushes** sanitised and beautifully fresh.

Quick and easy to use, the kit also includes three co-friendly mini makeup brushes - a foundation brush, a powder/blender brush and a crease blending eye shadow/concealer brush, held in a separate back pocket to them clean and tidy.

The products come in a handy

biodegradable TPU bag with three mini bamboo makeup brushes, so you can apply your makeup on the go, whilst ensuring your application is as hygienic as possible.

You wouldn't want to run the risk of nasty infections and breakouts by using bacteria ridden brushes or sponges! Having clean make up and tools is so important," says Lisa Armstrong award-winning make up

Armstrong award-willing many artist and brand ambassador. Beauty Hygiene Plus 'Beauty Hygiene Essentials Kit' retails at Visit www.beautyhygieneplus.com

Heavier than Big Ben

### Kit includes:

Quick Dry Brush Cleaning Spray 50ml
 Quick Dry Beauty Tools Sanitising Spray 50ml
 Quick Dry Makeup Sanitising Mist 50ml
 Deep Cleanse Sponge & Brush Wash 50ml
 Set of three Bamboo Make-up Brushes
 TPU Essentials Bag