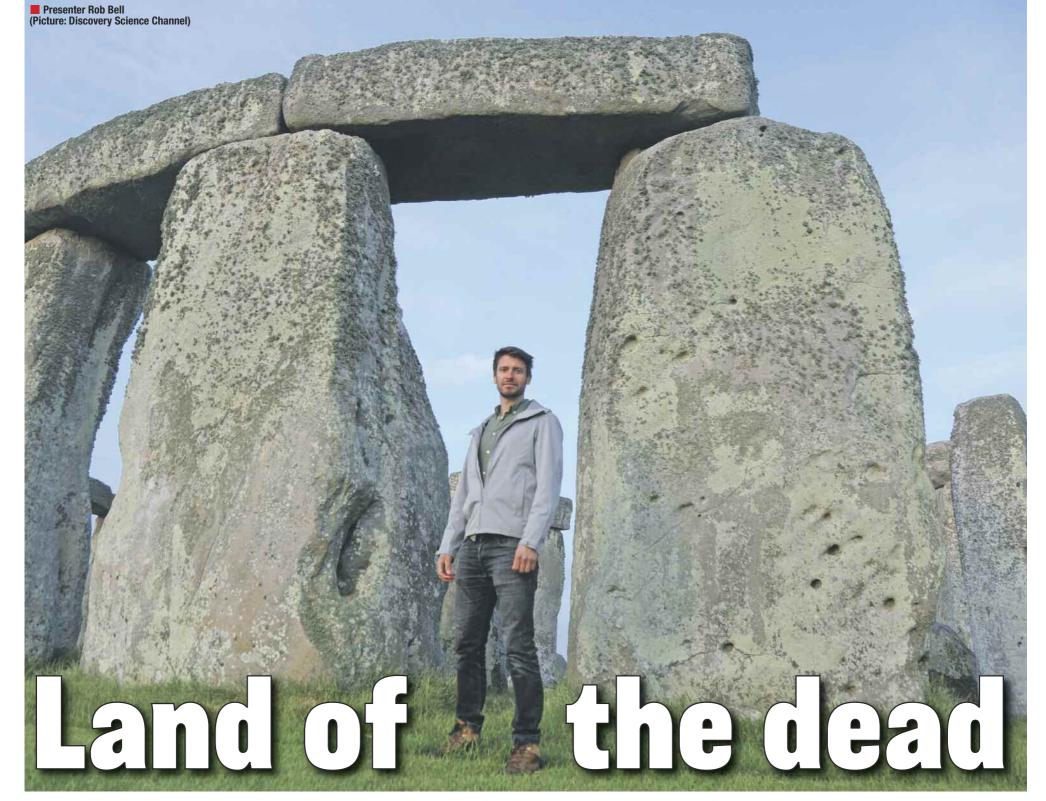

Levcel Contact: Shahzad Ilyas O113 249 8478

3

Local

University of Bradford archaeologists who discovered a 2kmdiameter Neolithic structure near Stonehenge will feature in a TV documentary.

'Stonehenge: Land of the Dead' will premiere on Science Channel on Sunday 28th November and on Channel 5 in the UK soon.

The documentary chronicles the astonishing discovery of the Durrington Pits, a ring of prehistoric 'shafts' up to 10m across and 5m deep just a few miles away from Stonehenge.

The mysterious construction, 20 times bigger than Stonehenge and possibly the largest Neolithic structure in the world, has been carbon dated to 2500BC, and appears to delineate a boundary around the 'super henge' at Durrington Walls and the famous site at Woodhenge.

# University's astonishing Stonehenge discovery features in global TV documentary

Professor Vince Gaffney, from the previously anticipated." University of Bradford, said: "The recent work confirms that the circle of shafts surrounding Durrington walls is without precedent within the UK.

The two-hour special, presented by engineer Rob Bell, will look at the motivation behind the construction of what appears to be the largest prehistoric monument of its kind in the world and why its discovery is redefining historians' initial hypotheses about Neolithic society.