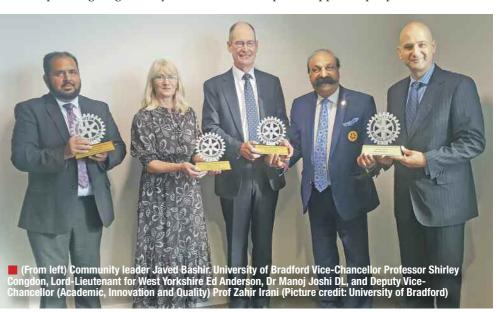

Dr Manoi Joshi with Prof Shirley Congdon (Picture credit: University of Bradford

# Rotary awards recognise support work during pandemic

Rotary International Yorkshire and North Lincolnshire District 1040 has recognised work undertaken by people during the pandemic during a special awards ceremony at the University of Bradford.

Vice-Chancellor Professor Shirley Congdon and Deputy Vice-Chancellor (Academic, Innovation and Quality) Prof Zahir Irani both received an award. alongside Lord-Lieutenant for West Yorkshire Ed Anderson and honorary graduate and community leader Javed Bashir.

Presenting the awards, Dr Manoj Joshi DL, District Governor 2019-20 for Yorkshire and North Lincolnshire Rotary, which represents more than 100 Rotary clubs, said: "When I was first elected, I visited many clubs and found there were so many people carrying out voluntary activities but there was no way of recognising this. So I initiated these awards, which are the first in the UK and Ireland.

'The University of Bradford has supported Rotary from day one - Shirley as the first female vice-chancellor has supported many new initiatives while leading the University during this very difficult period, giving stability and

strength to everyone working here. "Likewise, Prof Zahir Irani has been inspirational in working shoulder-toshoulder with Prof Congdon, making things happen, making knowledge work in practise.

He praised Ed Anderson for his stalwart support of individuals and organisations and for modernising the office of Lord

Lieutenancy. He added: "Javed Bashir has brought people of faith together and supported the university in an exceptional manner during the pandemic, so that not only do people do good work together but they also then sustain it."

Accepting her award, Prof Congdon said: "I remember when we first started the Student Hardship Fund and Manoj was the first person to commit to making a donation, along with Javed." Mr Bashir, who teamed up with different

faith communities to set up the Volunteering Interfaith Partnership in collaboration with Age UK Bradford & District and Strengthening Faith Institutions, added: "I think Manoj also deserves an award, as he has also taken part in giving out food and winning the part in giving out food and winning the hearts and minds of people - providing help and support to people who need it."