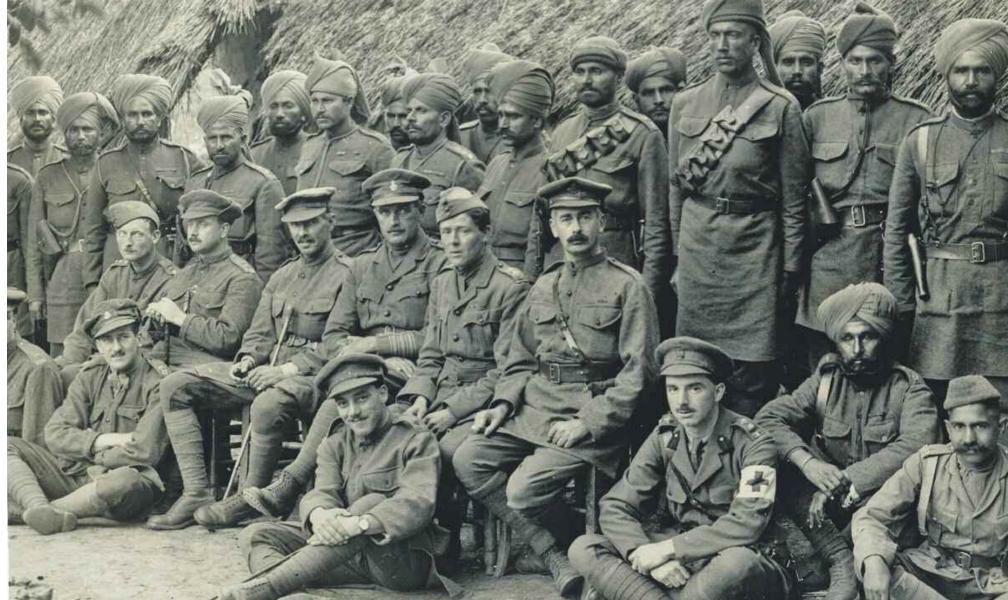

# he unknown **Muslim heroes** of World War 1 2.5 million Muslims

contributed to the **Allied cause either** as soldiers or labourers

At least 885,000 Muslims fought Muslims for Britain. with the Allies in World War I, an estimated 400,000 of them with the 1.5 million-strong British Indian Army that served both on the Western Front and in the Middle East.

More than 47,000 died and 65,000 were wounded, but very few Britons know of the sacrifices made by

For many of these young Muslims, the Great War was their first major encounter with Europe and Europeans, and indeed the home of that "great Empire over the sea" for which 89,000 of them would give that their lives.

A wealth of letters written by British Indian soldiers which gave

insight to stories of sacrifice, were uncovered three years ago by Dr Islam Issa, Lecturer in English Literature at Birmingham City University.

reject hatred and intolerance. Most people, including Muslims, don't know that hundreds of thousands of Muslim soldiers, from present-day Pakistan, fought for Britain in the First World War. It's important that they do - this shared history of contribution is something that we can all commemorate in Britain, whatever our ethnicity or belief.

Over a million soldiers from prepartition India signed up too, many of them posted to the trenches of the Western Front, braving their first-ever European winter in their tropical

# Most people don't know that hundreds of thousands of Muslim soldiers also fought for Britain in WW1

uniforms. Without the sheer numbers of the Indian army, the history of WW1 could have looked very different indeed.

LestWeForget

Four hundred thousand of those men were Muslims from what is now Pakistan. Men like Khudadad Khan, a soldier from the Punjab: fighting in the trenches of the Western Front the badly-wounded machine gunner single-handedly held off the enemy advance long enough for Indian and British reinforcements to arrive.