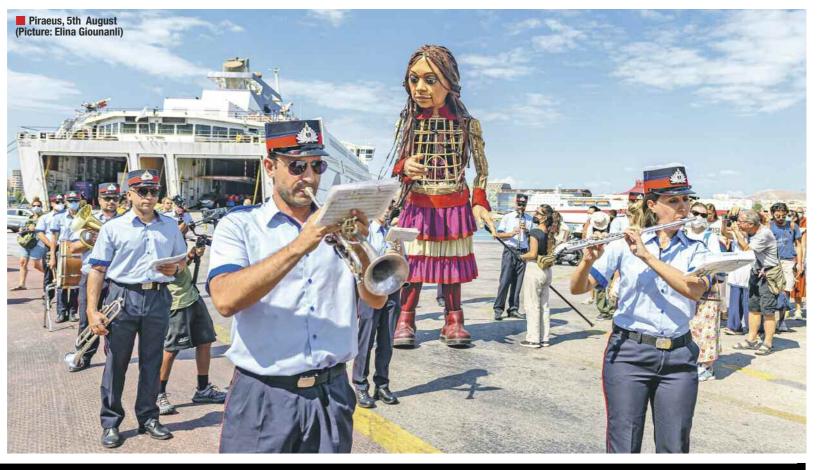

'King Richard' releases in UK cinemas from 19th November 2021.

Epic 8000km journey of 9-year-old refugee girl from Turkish-Syrian border culminates in Manchester

The epic 8000km journey of Little Amal, a nine-year-old refugee girl in the form of a 3.5 metre puppet that began in late July at the Turkish-Syrian border comes to a close in Manchester.

Manchester International Festival will stage the finale event of 'The Walk', on Wednesday 3rd November, the culmination of the extraordinary

journey from Gaziantep in Turkey to Manchester of a 3.5m tall puppet of a nine-year-old Syrian refugee Little Amal.

Little Amal has travelled from the Syrian border across Turkey, Greece, Italy, France, Switzerland, Germany and Belgium in search of her mother. In 65 villages, towns and cities she

In 65 villages, towns and cities she has been welcomed by artists of every kind - dancers, singers, film makers, painters - as well as civil society and faith leaders at the highest level.

Her journey represents those taken by the millions of people who have been violently displaced by war or persecution, especially children. At this time of multiple global crises Amal's urgent message to the world is "Don't forget about us". **'When the Birds Land'** The finale moment of The Walk will be marked with a free large-scale outdoor event, titled 'When the Birds Land', at 7pm on 3rd November in Manchester, a city that has long welcomed its diverse and dynamic population of refugee and migrant communities, and has the highest