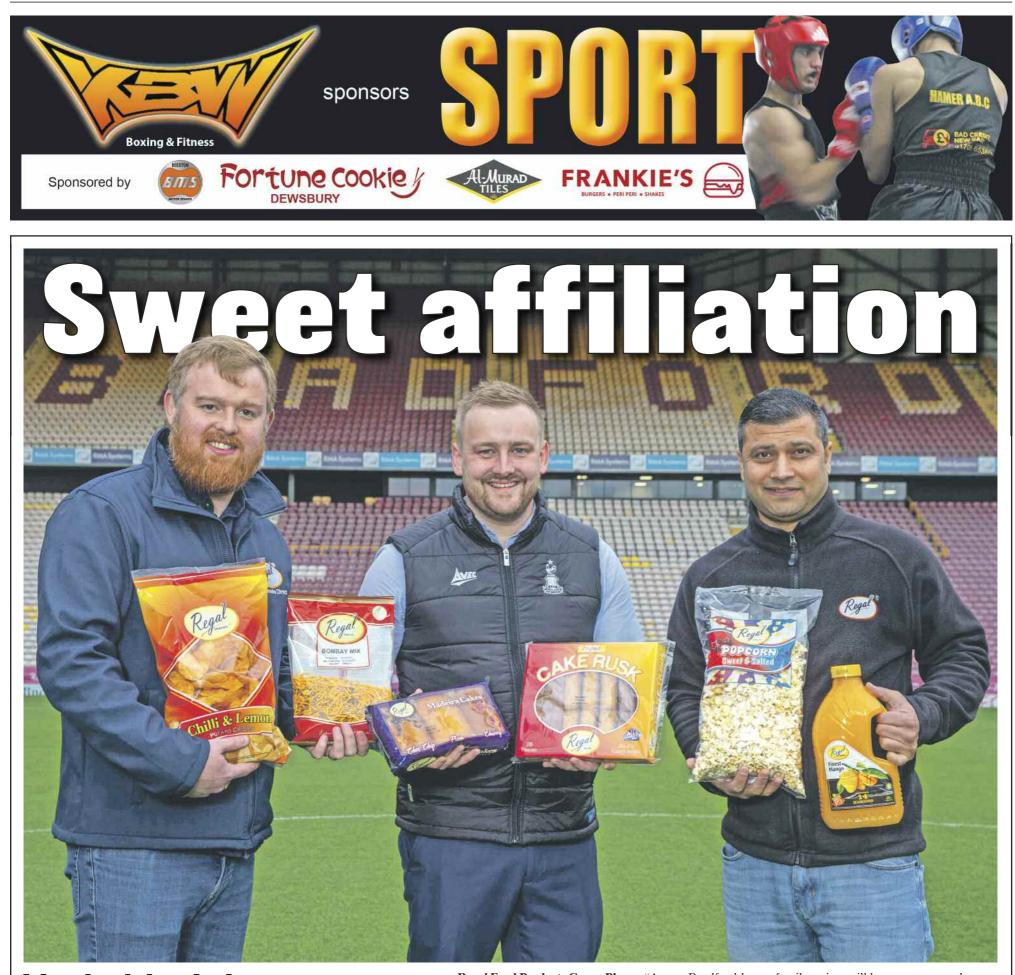

Naveed Barugzai Khan and Bradford Stories have joined forces to transform a bright yellow American school bus into a mobile literacy space for Bradford communities to enjoy. Travelling more than 3,000 miles from New York, the Bradford Stories bus will bring the maric of

bring the magic of storytelling to life for children and young people

Naveed Barugzai Khan of Enkahnz works w adford Stories to create a literary adventure

across the city and promote the importance for reading for pleasure. The bus is the latest offering from the National Literacy Trust and forms part of their Connecting Stories programme funded by Arts Council England.

# **From New York to Bradford**

Bradford car boss partners with Bradford Stories to convert school bus into library space that takes children on reading adventure

#### **Cover story continued**

The renovation project was a true community effort bringing together experts from across the city. Naveed Barugzai Khan, founder of EnKahnz vehicle restoration and car customisation, impressively completed the renovation project within five days.

He painted the faded bonnet, updated the grill and metal work bumpers, before refurbishing the wheels and polishing the overall exterior.

The bus's interior was transformed into a functional library and storytelling space by Shred and Butta who added bookshelves, a magical archway and hardwood flooring.

Its exterior was completed with beautiful murals, designed by local artist Naureen Khawaja, that capture the backgrounds, experiences, traditions and values of different generations across the city.

Automotive Artist Naveed recorded a vlog showing the restoration journey from start to finish, ending with the launch and inaugural journey of the bus from October 23 to October 27. The bus travelled from City Park, to