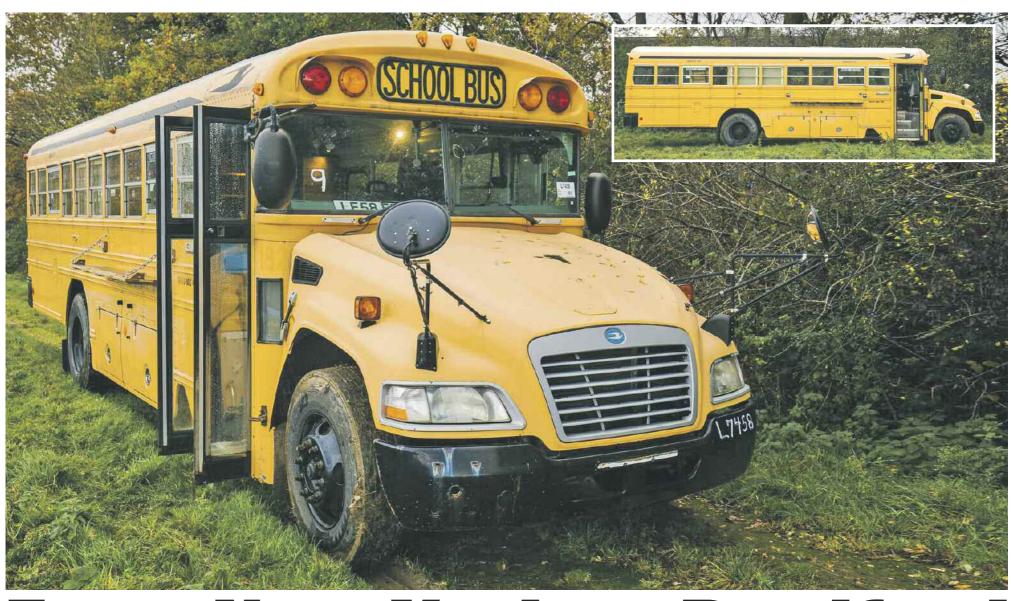

Naveed Barugzai Khan and Bradford Stories have joined forces to transform a bright yellow American school bus into a mobile literacy space for Bradford communities to enjoy. Travelling more than 3,000 miles from New York, the Bradford Stories bus will bring the maric of

bring the magic of storytelling to life for children and young people

Naveed Barugzai Khan of Enkahnz works w adford Stories to create a literary adventure

across the city and promote the importance for reading for pleasure. The bus is the latest offering from the National Literacy Trust and forms part of their Connecting Stories programme funded by Arts Council England.

# **From New York to Bradford**

Bradford car boss partners with Bradford Stories to convert school bus into library space that takes children on reading adventure

#### **Cover story continued**

The renovation project was a true community effort bringing together experts from across the city. Naveed Barugzai Khan, founder of EnKahnz vehicle restoration and car customisation, impressively completed the renovation project within five days.

He painted the faded bonnet, updated the grill and metal work bumpers, before refurbishing the wheels and polishing the overall exterior.

The bus's interior was transformed into a functional library and storytelling space by Shred and Butta who added bookshelves, a magical archway and hardwood flooring.

Its exterior was completed with beautiful murals, designed by local artist Naureen Khawaja, that capture the backgrounds, experiences, traditions and values of different generations across the city.

Automotive Artist Naveed recorded a vlog showing the restoration journey from start to finish, ending with the launch and inaugural journey of the bus from October 23 to October 27. The bus travelled from City Park, to