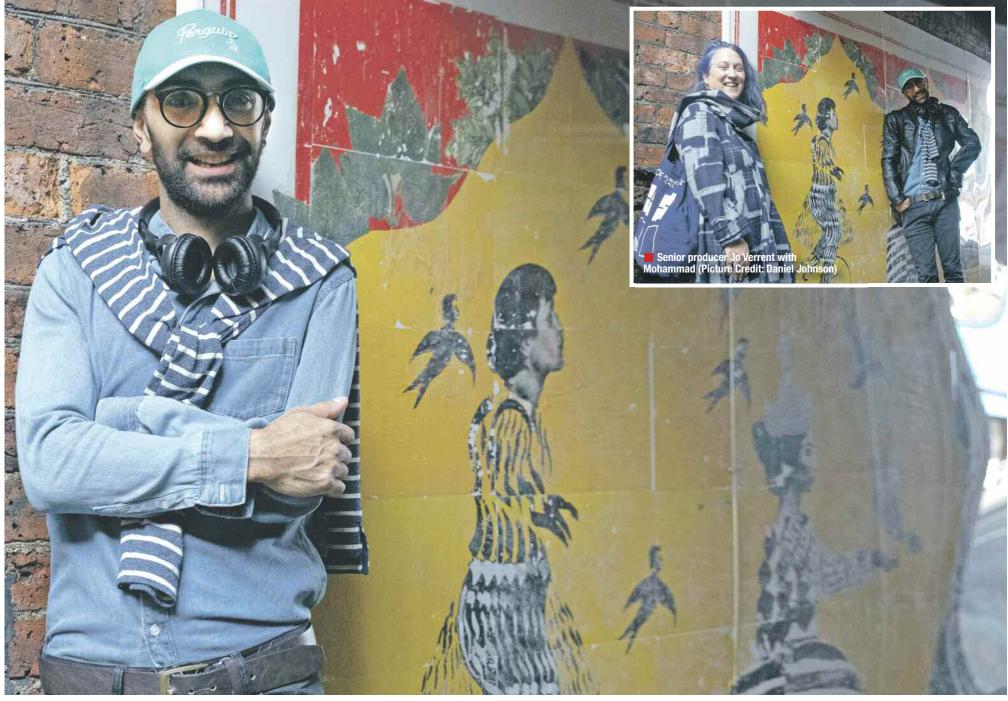

# Wakefield artist **Mohammed Barrangi** commissioned for Wakefield mural part of £4.7M project

disabled Iranian artist and Paralympian has been commissioned to create a new mural in Wakefield for worldrenowned arts programme 'Unlimited' as it makes the City it's new home.

In anticipation of becoming an adependent organisation, arts independent arts commissioning programme Unlimited has set up its new base in WX Wakefield. The organisation is the largest supporter of disabled artists worldwide and has awarded

£4.7 million to over 400 ambitious artists. To celebrate its arrival, Wakefield artist Mohammad Barrangi was selected to

create Unlimited 's very first project - a new mural in the city, along with a film. Born in 1988 in Rasht, a Northern city in Iran, Barrangi recently graduated from the London Drawing School. His work often and citability together with explores his own disability together with influences from Persian miniature painting and personal stories told in intricate detail,

and sometimes humour. His work often explores his own disability together with influences from Persian miniature painting and personal stories told in intricate detail, and sometimes humour.

The mural is about travelling and migration. Barrangi depicts five female faces in the mural including the Iranian queen and the artist's friend in Iran. He paints many of the figures with just one arm because the artist himself has "just one arm

**Promoting the artwork** 

Jo Verrent and delivered by Shape Arts and Artsadmin, Unlimited supports disabled artists to create and present their work across all art forms.

Jo Verrent said: "Yorkshire is a great base for us to provide support, funding and promote new work by disabled artists for UK and international audiences. We look of disabled people Currently led by Senior Producer book and places of Wakefield so we