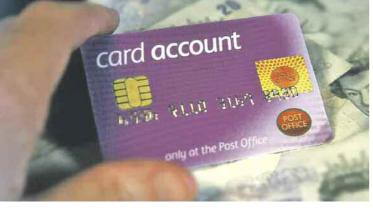

department. If in doubt, HMRC advises not to reply directly to anything suspicious, but to contact them straight away and to search GOV.UK for 'HMRC scams'.

BLACK

running out for customers with Post Office card accounts

Around 24,000 HM Revenue and Customs (HMRC) customers with a Post Office card account have just three weeks left to update the department with new payment details before the 30th November deadline, or risk having payments paused.

risk having payments paused. From 1st December 2021, HMRC will stop making tax credits, Child Benefit and Guardian's Allowance payments to Post Office card accounts.

HMRC is urging account holders to contact them to update their bank account details to continue receiving payments without disruption.

Customers can choose to receive their benefits and credits payments to

a bank, building society or credit union account. If they already have an alternative account, they can contact HMRC now to update their details. Myrtle Lloyd, HMRC's Director

Myrtle Lloyd, HMRC's Director General for Customer Services, said: "Time is running out for customers who have been using a Post Office card account to get payments from us. They need to give us their new account details now to avoid their payments being suspended.

being suspended. "They can update their details online or by calling us, and they need to be very careful to avoid handing over personal details to fraudsters contacting them claiming to be from