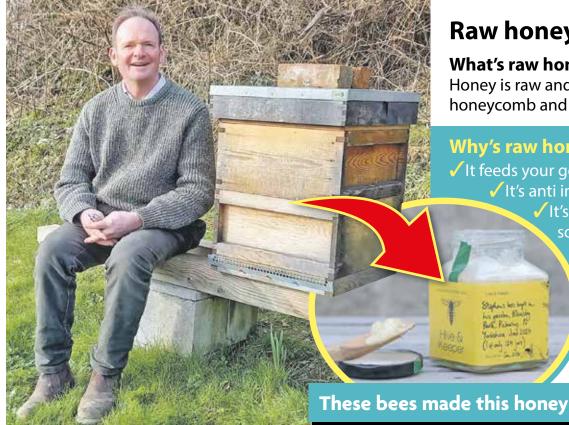

### Raw honey from small scale British beekeepers

#### What's raw honey?

Honey is raw and pure when the honey has poured straight out of the honeycomb and into a jar. From the bees to you for breakfast and tea time!

#### Meet a beekeeper

Here is Steven, a vet, and the bees he keeps in his back garden near Pickering, North Yorkshire. Read more at www.hiveandkeeper.com

Visit our website for single jars, gift sets and gift subscriptions. Our QR code will take you there!