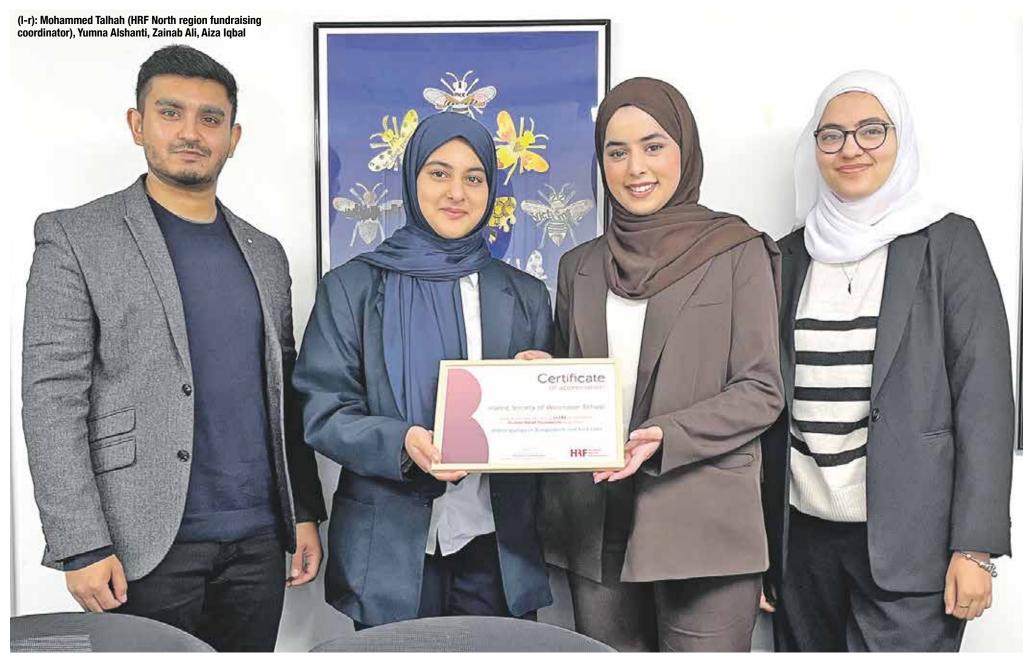

Human Relief Foundation (HRF), joined in Eid celebrations to say a huge thank you to staff and pupils from Timperley's Wellington School after a year of successful fundraising for the Bradford based humanitarian aid charity.

A group of dedicated students from the school's Islamic Society have made a life-changing difference for communities in Bangladesh and Sri Lanka. Thanks to their hard work and compassion these communities now have access to clean, reliable water supplies.

The initiative was spearheaded by Year 13 members of the school's Islamic Society, who raised an over impressive £3,000 for HRF's water well projects.

"The funds were gathered through a series of creative and engaging activities, including a special auction featuring prayer mats lovingly crafted by Year 7 students, using fabric generously donated by local interior design company, The Design House in Altrincham.

The fundraising efforts were led by Zainab Ali, a passionate and driven Year 13 student at the school. Further

### Students bring clean water to communities in Bangladesh and Sri Lanka

fundraising took place at the school's Eid event, with staff, pupils and parents giving generously on the evening. Mohammed Talhah, HRF's North region fundraising coordinator, gave a short presentation showing the results of the school's fundraising, with videos from the wells built in both Bangladesh and Sri Lanka, and give a huge thank you to the school's fundraising efforts.

Mohammed Talhah expressed his gratitude: "From all of us at HRF and on behalf of the communities now benefiting from clean water, we are deeply thankful for the incredible efforts of Zainab, the students, and staff of Wellington School. Seeing young people show such compassion and empathy for those in need is truly inspiring.