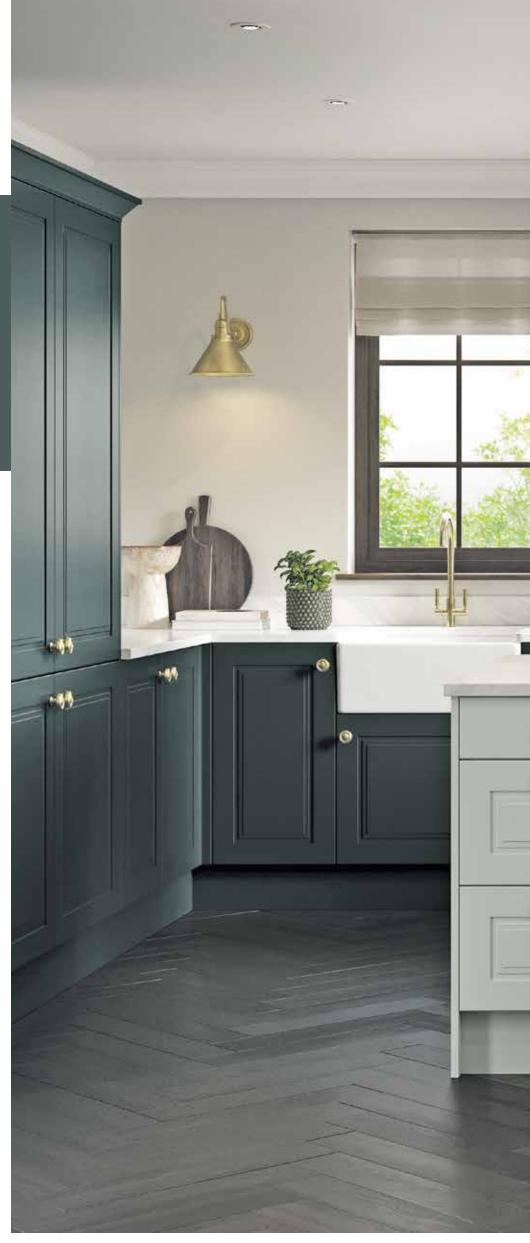

### Kitchen revamping hacks that won't break the bank

With the average<br/>cost of a fully bespoke<br/>kitchen renovation setting<br/>homeowners back upwards of<br/>£35,000, it's no wonder that<br/>more people than ever are<br/>on the hunt for cost-effective<br/>and practical kitchen updates<br/>they can tackle on a budget.<br/>In the era of trendingand #lifeh<br/>like TikTo<br/>than ever<br/>solutions.<br/>But how<br/>which had<br/>cost and t<br/>Here are t<br/>renovation<br/>break the<br/>patience!

and #lifehacks on platforms like TikTok, it's easier than ever to find creative solutions.

But how do you know which hacks are worth the cost and time investment? Here are the top kitchen renovation hacks that won't break the bank – or your patience!

#### 1. Island investment

One of the most impactful changes you can make to your kitchen without blowing your budget is by adding a freestanding kitchen island. Instead of shelling out a hefty sum to update your entire kitchen cabinetry, consider investing in a standalone island. From butcher's blocks to larger, eyecatching units that can comfortably seat four adults, these islands not only add a stylish touch but also create a cohesive feel in the space. By introducing a central gathering point, you'll encourage more socialising while enhancing the functionality of your kitchen – providing a hub for the whole family, whether that looks like the kids doing their homework whilst you prepare dinner, or simply a spot for reading the Sunday papers with a cup of coffee. Plus, the flexibility of a freestanding island allows for easy rearrangement if you decide to change your kitchen layout in the future.

**Top Tip:** Opt for an island in a complementary tone, rather than in the same colour as your wall units. Not only will this add a stylish element to the kitchen space, but it will also save the headache of trying to colour match all of your units!

#### 2. A bright idea

Often overlooked but incredibly effective, adding under-unit lighting can completely transform the ambiance of your kitchen. This inexpensive addition brings warmth and depth to the room, making it feel more inviting and functional. Whether you opt for LED strips or puck lights, installing under-cabinet lighting is a relatively simple DIY project that yields significant results. As well as improving visibility while cooking or prepping meals, adding under-unit lighting adds a touch of elegance to your kitchen's aesthetic.