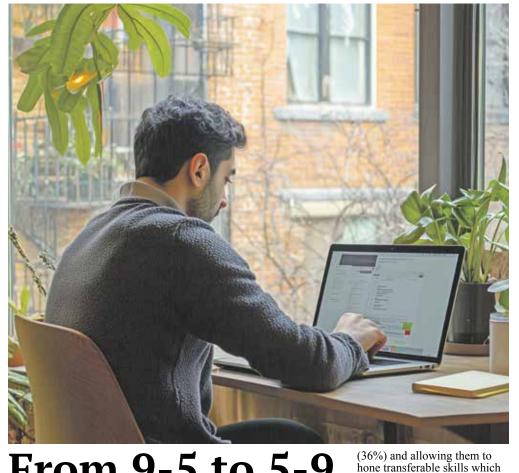

## From 9-5 to 5-9

Three-quarters of UK professionals eye side hustles to boost finances

See page 26

### From 9-5 to 5-9 Three-quarters of UK professionals eye side hustles to boost finances

As salaries continue to be stretched thin by a high cost of living and with National Insurance tax hikes placing more pressure on company budgets – many professionals are being driven to clock into a '5-9' after their '9-5'

after their '9-5'. HM Revenue & Customs (HMRC) are also clamping down on online sellers using sites like Etsy, eBay and Airbnb in a new campaign called Help for Hustles to encourage the tax reporting of side hustles.

New findings from global talent solutions provider Robert Walters reveal that 30% of UK professionals are considering beginning a side hustle - with almost a fifth (19%) already having some form of second job. By a landslide, the most common reason driving