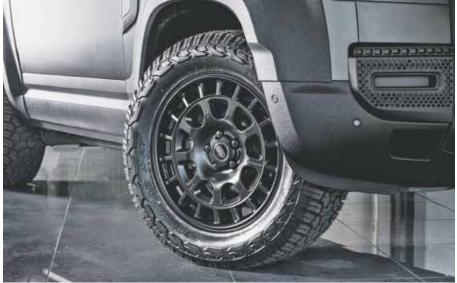

## Chelsea Truck Co. and Kahn Design unveil the Defender 90 Concept 001

Chelsea Truck Co. has commissioned Kahn Design to create an extraordinary concept vehicle, redefining modern automotive excellence.

The Defender 90 Concept 001 emerges as a visionary reinterpretation of the legendary Defender, blending British tradition with avant-garde styling and technical mastery.

This one-of-a-kind prototype acts as a design showcase, previewing bespoke upgrades destined for future limited-run models. Each detail has been precision-engineered to challenge conventions while honouring the Defender's enduring legacy.

Commanding the road, Concept 001 rides on newly announced 20-inch Hammerhead RS-Forged wheels, paired with robust 33-profile all-terrain tyres for an imposing stance. The addition of Chelsea Truck Company's extra-wide over-fenders and carbon fibre rear diffuser spats amplifies its bold profile.

Built for adventure and elegance alike, the lower body features 3D-textured protective paint, combining resilience with a rugged yet refined finish.

Up front, facelifted headlights lend a sharper, more assertive edge, while a KAHN® branded rigid spare wheel cover at the rear delivers a polished accent.

The exterior is crowned by a lightweight, aerodynamically optimised vented bonnet in deep gloss black—a performance-inspired flourish that heightens both dynamism and prestige.