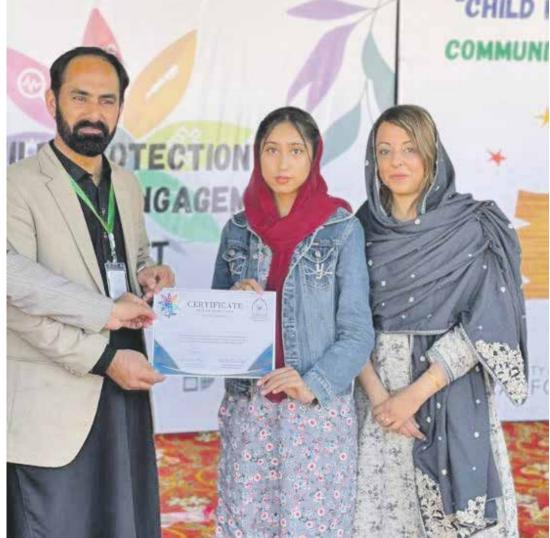

### Empowering children for their protection from sexual abuse

A University of Bradford academic is leading efforts to empower vulnerable children in Pakistan through a unique blend of research, performance, and community engagement.

Dr Samina Karim, Associate Professor of Social Work, recently organised a series of inclusive public events in Islamabad, Rawalpindi, and Kasur – the three districts in Pakistan with the highest reported rates of child sexual abuse (CSA).

These events, which attracted over 1,500 attendees, aimed to shift the narrative from protection for children to protection with children.

#### **66** By fostering open dialogue and encouraging creative selfexpression, we are helping children find their voice, share their experiences, and take part in the movement to improve child protection in their communities.

"By fostering open dialogue and encouraging creative self-expression, we are helping children find their voice, share their experiences, and take part in the movement to improve child protection in their communities," said Dr Karim.