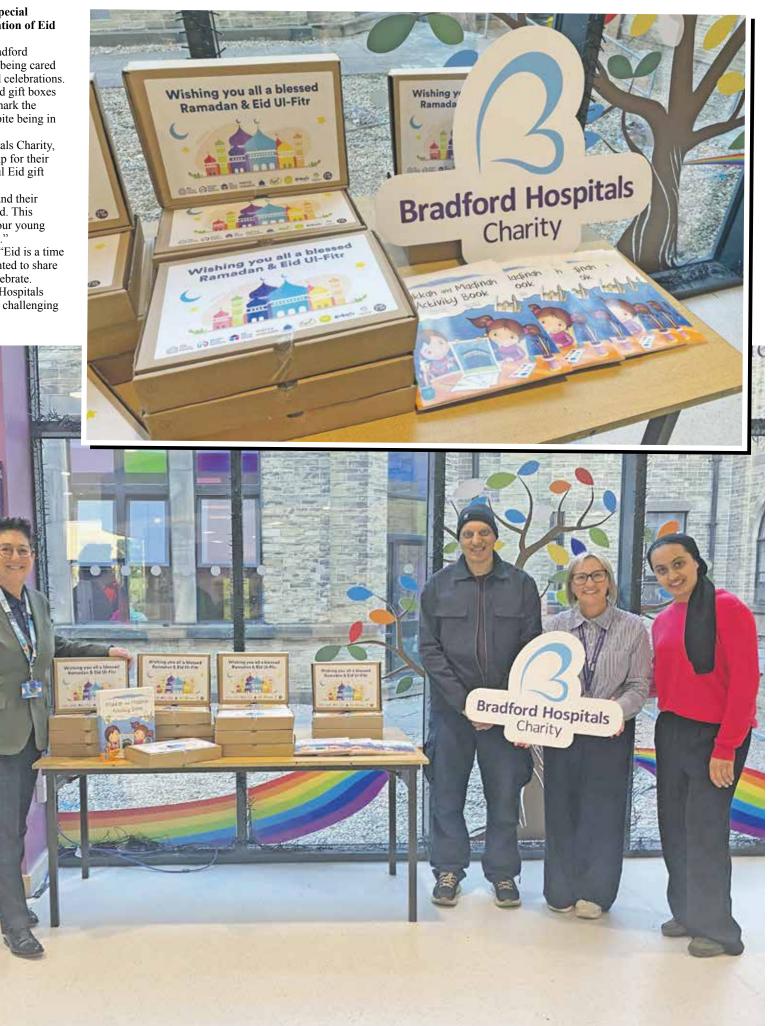

## Spreading Eid joy: Gift boxes for young patients at Bradford Royal Infirmary

Children spending Eid in hospital received a special surprise ahead of Eid, thanks to a generous donation of Eid gift boxes from local charity.

The My Family Group charity partnered with Bradford Hospitals Charity to brighten the spirits of children being cared for on the hospital's children's wards during the Eid celebrations. Packed with thoughtful activities and toys, the Eid gift boxes

were specially put together to help young patients mark the end of Ramadan and feel part of the festivities, despite being in hospital.

Laura Riach, Charity Director at Bradford Hospitals Charity, said: "We're incredibly grateful to My Family Group for their kindness and generosity in donating these wonderful Eid gift boxes.

"Spending time in hospital is tough for children and their families, especially during special occasions like Eid. This donation will help bring a little joy and comfort to our young patients and make them feel part of the celebrations." Aliyah Hussain, from My Family Group, added: "Eid is a time

Aliyah Hussain, from My Family Group, added: "Eid is a time of giving, togetherness and community, and we wanted to share that spirit with children who can't be at home to celebrate.

"It's a privilege to work with Bradford Teaching Hospitals and support families during what we know can be a challenging time."