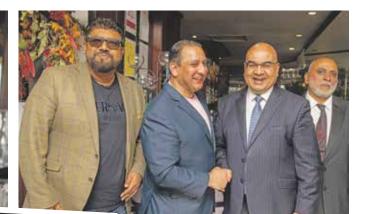

LEEDS, UK – April 10, 2025: In a landmark moment for Yorkshire's thriving business landscape, influential entrepreneurs, community leaders, and changemakers gathered at the iconic Aagrah Leeds to witness the launch of the Business Power Awards - a new initiative set to champion innovation, equity, and entrepreneurial excellence across the region.

The prestigious launch event welcomed high-profile keynote speakers including Dr. Zulfi Karim DL, former High Sheriff of West Yorkshire, and Dr. Hanif Malik

10 664 511

OBE, who who delivered rousing keynotes echoing the importance of recognising the economic impact of ethnic minority businesses (EMBs) and nurturing inclusive enterprise.

#### A legacy reborn: From the Asian Business Development Network to a new power collective

Speaking at the event, Dr Hanif Malik OBE said: "The Business Power Awards have been founded by Nadim and Andleeb Hanif, the powerhouse duo behind the Asian Express.