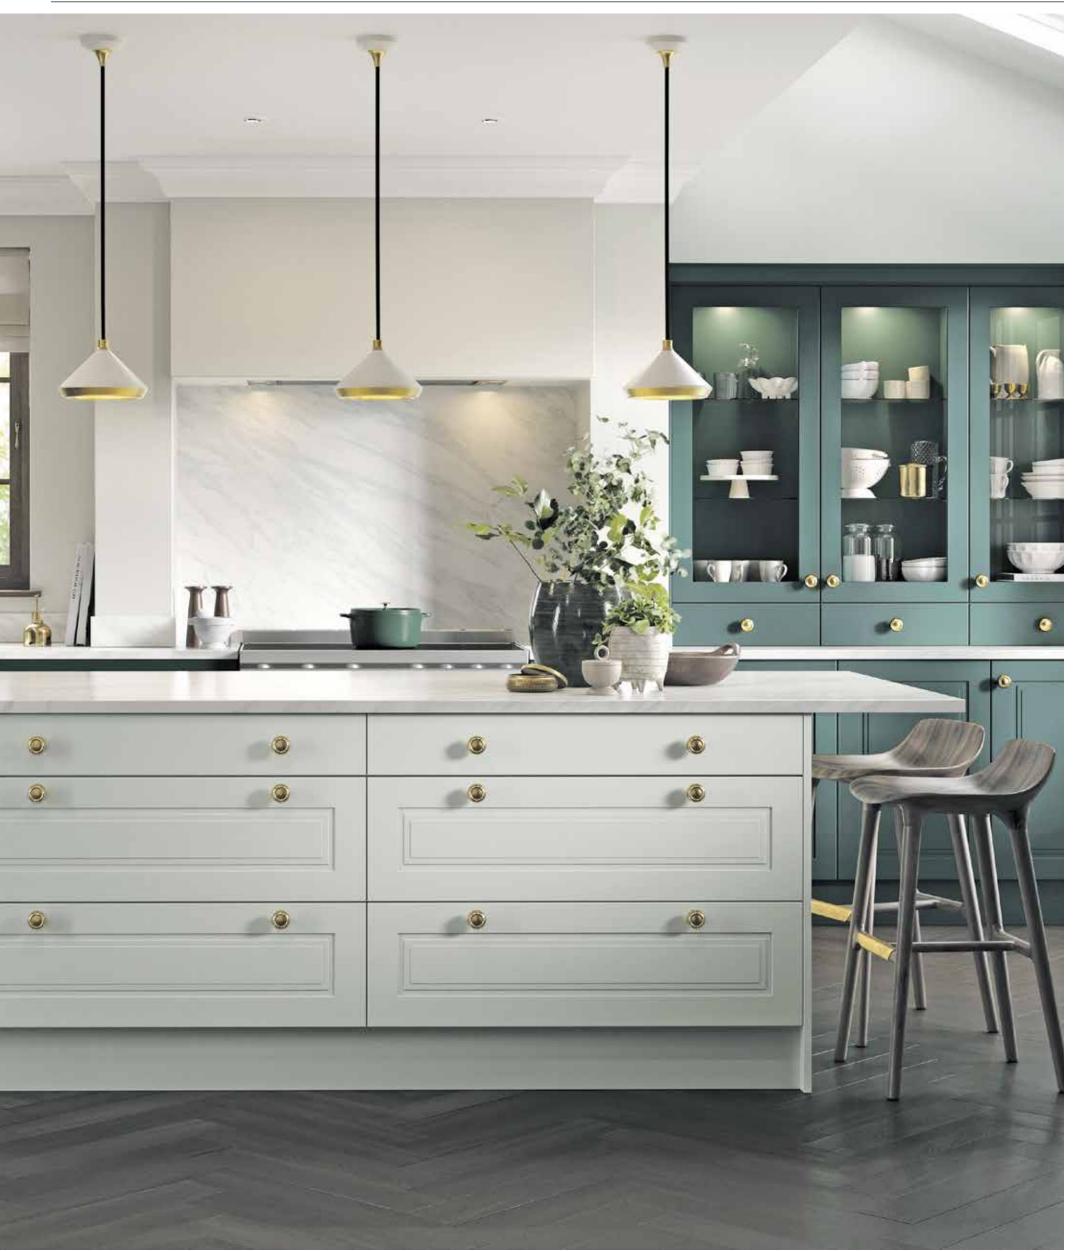

### Kitchen revamping hacks that won't break the bank

With the average<br/>cost of a fully bespoke<br/>kitchen renovation setting<br/>homeowners back upwards of<br/>£35,000, it's no wonder that<br/>more people than ever are<br/>on the hunt for cost-effective<br/>and practical kitchen updates<br/>they can tackle on a budget.<br/>In the era of trendingand #lifeh<br/>like TikTo<br/>than ever<br/>solutions.<br/>But how<br/>which had<br/>cost and t<br/>Here are t<br/>renovation<br/>break the<br/>patience!

and #lifehacks on platforms like TikTok, it's easier than ever to find creative solutions.

But how do you know which hacks are worth the cost and time investment? Here are the top kitchen renovation hacks that won't break the bank – or your patience!

#### 1. Island investment

One of the most impactful changes you can make to your kitchen without blowing your budget is by adding a freestanding kitchen island. Instead of shelling out a hefty sum to update your entire kitchen cabinetry, consider investing in a standalone island. From butcher's blocks to larger, eyecatching units that can comfortably seat four adults, these islands not only add a stylish touch but also create a cohesive feel in the space. By introducing a central gathering point, you'll encourage more socialising while enhancing the functionality of your kitchen – providing a hub for the whole family, whether that looks like the kids doing their homework whilst you prepare dinner, or simply a spot for reading the Sunday papers with a cup of coffee. Plus, the flexibility of a freestanding island allows for easy rearrangement if you decide to change your kitchen layout in the future.

**Top Tip:** Opt for an island in a complementary tone, rather than in the same colour as your wall units. Not only will this add a stylish element to the kitchen space, but it will also save the headache of trying to colour match all of your units!

#### 2. A bright idea

Often overlooked but incredibly effective, adding under-unit lighting can completely transform the ambiance of your kitchen. This inexpensive addition brings warmth and depth to the room, making it feel more inviting and functional. Whether you opt for LED strips or puck lights, installing under-cabinet lighting is a relatively simple DIY project that yields significant results. As well as improving visibility while cooking or prepping meals, adding under-unit lighting adds a touch of elegance to your kitchen's aesthetic.