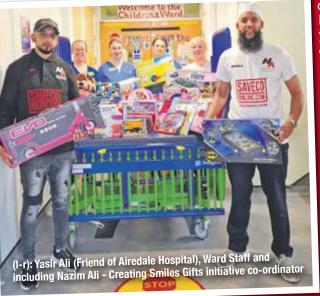

### Nazim Ali Foundation's Eid Gifts for Airedale Hospital Children

In celebration of Eid-UI-Fitr, the Nazim Ali Foundation donated over 30 gifts to Airedale Hospital's Children's Ward. This marks the 12th Annual 'Creating Smiles Gifts Initiative, which aims to bring joy to poorly children during their hospital stays. Nazim Ali, inspired by the teachings

of Prophet Muhammad (PBUH), has been running this initiative for 12 years, with support from Saveco Cash & Carry and his brother Yasir Ali. The gifts, including cuddly toys and playsets, are meant to uplift the spirits of children aged 0 to 16.

Nazim, who personally understands the impact of hospital stays from his childhood battle with TB, has distributed thousands of pounds worth of gifts to hospitals over the years. This year's donation brings the total to 46 hospital visits.

Shiraz and Fairaz Ahmed, managing directors of Saveco Cash & Carry, expressed their joy in supporting the initiative, which aligns with their corporate social responsibility efforts.