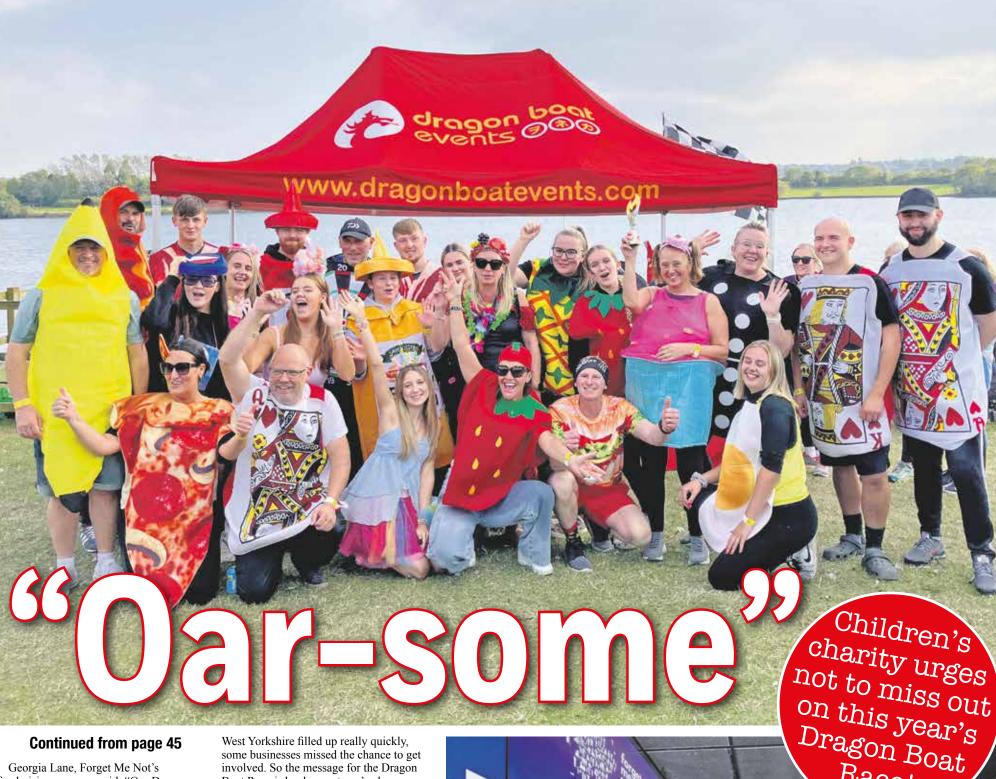

nd a state of

oragon boat events 000

Forget Me Not children's hospice is urging local businesses to sign up now for their Dragon Boat Race after some businesses missed out on their hugely popular Race Across West Yorkshire.

The Race Across West Yorkshire saw 20 teams of two from local businesses race around seven secret West Yorkshire checkpoints, taking on challenges and trying to find their way around without their phones or their wallets, raising over £40,000.

But some businesses weren't able to join the fun after the event reached full capacity. So Forget Me Not is getting the message out early for its next competitive team event - September's Dragon Boat Race at Pugneys Country Park.



## Asian Express

Round up of all your local, national and international sporting news

Race!



#### **Continued from page 45**

Georgia Lane, Forget Me Not's fundraising manager said: "Our Dragon Boat Race is always a big hit. Many of the businesses who attend tell us it's a highlight of the year for their staff, a great way to spend time together as a team while raising money for Forget Me Not, a charity that supports local children and families.

'Crews of 17 race in decorated boats across the lake at Pugneys - it's exciting, high-energy and highly competitive. Teams also have a lot of fun ahead of the event planning costumes and fundraising activities and they bring along families and friends to cheer them on. It's an 'oar-some' day out!"

"Because our amazing Race Across

For more information and to book a place at this year's event on Saturday 20th September 2025 visit Forget