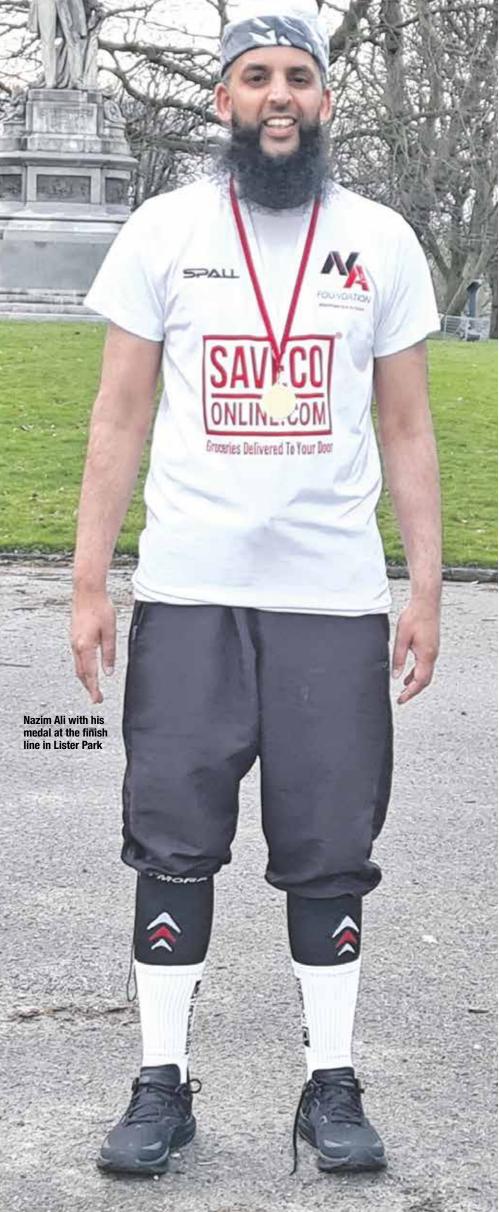

### He's smashed it! Nazim Ali annihilates £55,000 goal, raising over £84,000 in Ramadan running challenge

Raising over £84,000 for families in Africa, local humanitarian and community activist Nazim Ali completed his 12th Annual Ramadan 10K Run in the heart of Bradford - this year's designated UK City of Culture - while fasting for nearly 16 hours.

The annual challenge is not just a feat of endurance, but a powerful fundraising campaign for some of the world's most vulnerable.

The route began on Sunday 23rd March at 10 a.m., passing through Frizinghall, Shipley, Saltaire, Cottingley, and Bingley, and concluded at the iconic Lister Park.

Despite recent illness, a persistent hamstring strain, and a foot injury, Mr. Ali completed the run non-stop in 1 hour, 10 minutes, and 21 seconds-although he ended up covering 11.3 kilometres, more than the standard 10K distance.