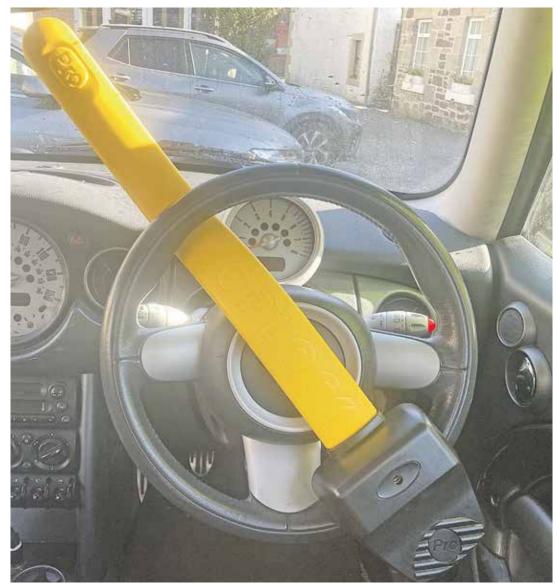

## Simple measures deter high tech car thieves

High-tech car thefts are at a record high, but drivers can protect their cars with simple physical barriers such as a steering wheel lock, says a leading breakdown provider.

Using readily available electronic devices, thieves can gain entry to and drive off in many modern cars in seconds. The 2022 to 2023 Crime Survey for England and Wales shows 40% of vehicle thefts were by this method.

Start Rescue is urging drivers to use simple, strong and visible anti-theft solutions such as steering wheel locks and wheel clamps so car criminals will move on to an easier target.

"It takes seconds to attach a steering wheel lock to reduce the risk of theft," says Lee Puffett, Managing Director of Start Rescue. "Protecting your car from criminals also helps keep your personal information secure that is stored through in-car data and smartphone apps."

In the UK, 129,159 vehicles were stolen between April 2023 and March 2024. Theft of keyless entry vehicles is on the rise and went up by 2% in this period compared to the previous 12 months.

"Using a steering wheel cover, brake pedal lock or a similar device might seem like an old fashioned way to secure your car," adds Lee Puffett. "But it's tried and tested technology and puts off thieves with a tough physical deterrent. Anything that makes a thief ignore your car and move on is worth using."