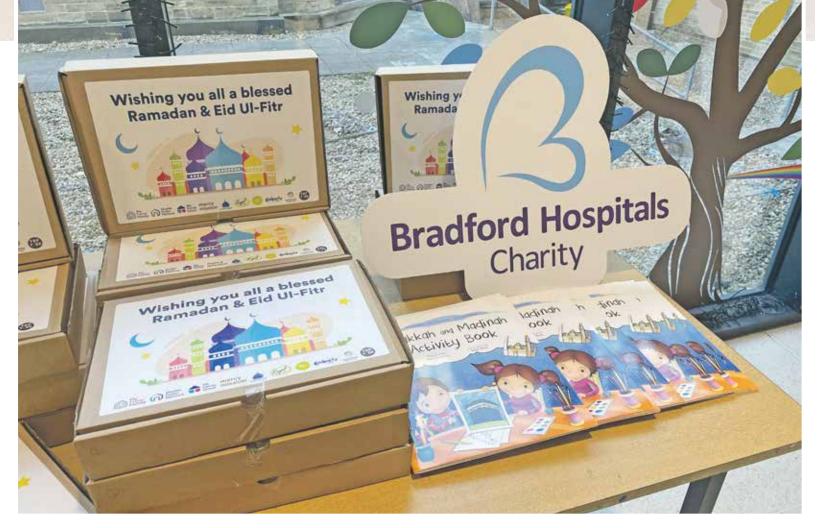

# **Spreading Eid joy** Gift boxes for young patients at Bradford Royal Infirmary

Children spending Eid in hospital received a special surprise ahead of Eid, thanks to a generous donation of Eid gift boxes from local charity.

**Eid gift boxes from local charity.** The My Family Group charity partnered with Bradford Hospitals Charity to brighten the spirits of children being cared for on the hospital's children's wards during the Eid celebrations.

Packed with thoughtful activities and toys, the Eid gift boxes were specially put together to help young patients mark the end of Ramadan and feel part of the festivities, despite being in hospital.

Laura Riach, Charity Director at Bradford Hospitals Charity, said: "We're incredibly grateful to My Family Group for their kindness and generosity in donating these wonderful Eid gift boxes.

"Spending time in hospital is tough for children and their families, especially during special occasions like Eid. This donation will help bring a little joy and comfort to our young patients and make them feel part of the celebrations."

Aliyah Hussain, from My Family Group, added: "Eid is a time of giving, togetherness and community, and we wanted to share that spirit with children who can't be at home to celebrate.

"It's a privilege to work with Bradford Teaching Hospitals and support families during what we know can be a challenging time."