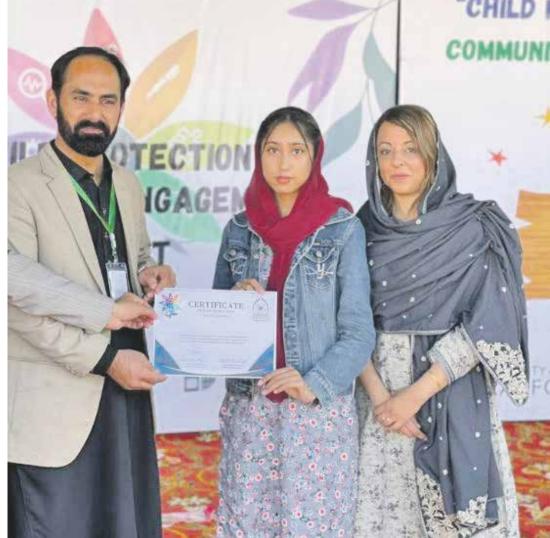

# Empowering children for their protection from sexual abuse

A University of Bradford academic is leading efforts to empower vulnerable children in Pakistan through a unique blend of research, performance, and community engagement.

Dr Samina Karim, Associate Professor of Social Work, recently organised a series of inclusive public events in Islamabad, Rawalpindi, and Kasur – the three districts in Pakistan with the highest reported rates of child sexual abuse (CSA).

These events, which attracted over 1,500 attendees, aimed to shift the narrative from protection for children to protection with children.

**66** By fostering open dialogue and encouraging creative selfexpression, we are helping children find their voice, share their experiences, and take part in the movement to improve child protection in their communities.

"By fostering open dialogue and encouraging creative self-expression, we are helping children find their voice, share their experiences, and take part in the movement to improve child protection in their communities," said Dr Karim.