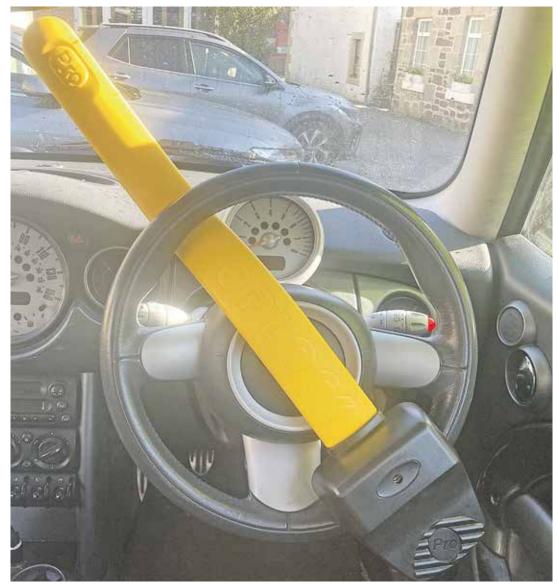

# Simple measures deter high tech car thieves

High-tech car thefts are at a record high, but drivers can protect their cars with simple physical barriers such as a steering wheel lock, says a leading breakdown provider.

Using readily available electronic devices, thieves can gain entry to and drive off in many modern cars in seconds. The 2022 to 2023 Crime Survey for England and Wales shows 40% of vehicle thefts were by this method.

Start Rescue is urging drivers to use simple, strong and visible anti-theft solutions such as steering wheel locks and wheel clamps so car criminals will move on to an easier target.

"It takes seconds to attach a steering wheel lock to reduce the risk of theft," says Lee Puffett, Managing Director of Start Rescue. "Protecting your car from criminals also helps keep your personal information secure that is stored through in-car data and smartphone apps."

In the UK, 129,159 vehicles were stolen between April 2023 and March 2024. Theft of keyless entry vehicles is on the rise and went up by 2% in this period compared to the previous 12 months.

"Using a steering wheel cover, brake pedal lock or a similar device might seem like an old fashioned way to secure your car," adds Lee Puffett. "But it's tried and tested technology and puts off thieves with a tough physical deterrent. Anything that makes a thief ignore your car and move on is worth using."

Drivers can further help prevent car theft by keeping their keys and fobs out of sight and reach when at home or work. Don't arrive home and immediately drop your keys on the hall table. Get into the habit of storing them out of sight – thieves won't care what they damage in their quest to steal keys they can see, even if a door or window is in their way. You can also keep a car key in an RFID pouch to block its signal from thieves.