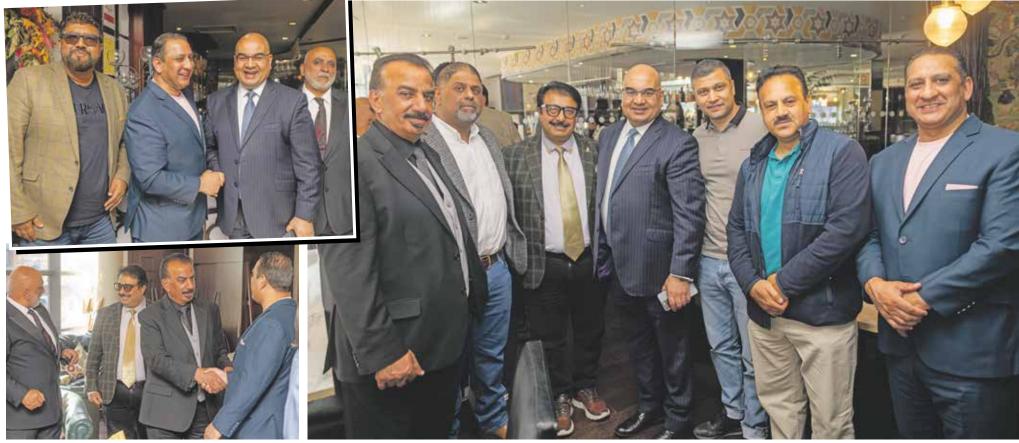

# **Solution States Note: Second States Note:**

Yorkshire celebrates business brilliance at the launch of the **Business Power** Awards

LEEDS, UK – April 10, 2025: In a landmark moment for Yorkshire's thriving business landscape, influential entrepreneurs, community leaders, and changemakers gathered at the iconic Aagrah Leeds to witness the launch of the Business Power

Awards - a new initiative set to champion innovation, equity, and entrepreneurial excellence across the region.

Announcing a double feature of celebration and inspiration - two glittering gala evenings will light up the calendar this year: the 'Business Power Empowering Women Awards', and the show-stopping main event, 'Business Power Awards 2025', where Yorkshire's finest take centre stage in a celebration of unstoppable ambition, innovation, and impact.

# From Use of the second second

The prestigious launch event

welcomed high-profile keynote speakers including Dr. Zulfi Karim DL, former High Sheriff of West Yorkshire, and Dr. Hanif Malik OBE, who who delivered rousing keynotes echoing the importance of recognising the economic impact of ethnic minority businesses (EMBs) and nurturing inclusive enterprise.

Drawing on decades of insight, storytelling, and support for small and medium-sized enterprises (SMEs) within the newspaper's 'Business Power' staple editorial section, Asian Express is now stepping into the limelight as a full-fledged awards platform and movement.