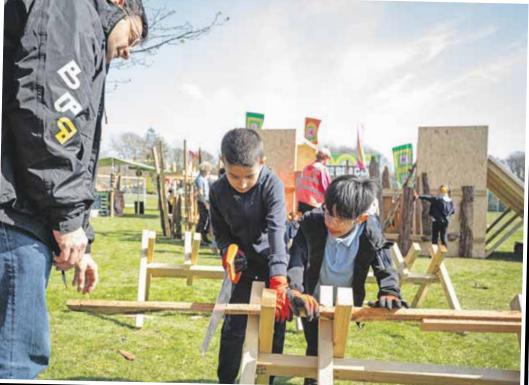

## Building their own playground The Great Adventure Build brought creativity and joy to hundreds as part of Bradford 2025's PLAY programme

Over five action-packed days from April 5 to 9, Wibsey Park was transformed into a vibrant hub of imagination and construction during The Great Adventure Build, an interactive event that saw children designing and building their own playgrounds using real tools and plenty of creativity.

Commissioned by Bradford 2025 UK City of Culture as part of its year-long PLAY programme, the initiative encouraged children to take the lead, with support from trained onsite teams.

Young participants, some as young as four, used hammers, saws, and nails (with safety and supervision) to shape a continually evolving wooden play structure.

The event kicked off with two days dedicated to school and SEND learners, including home-educated children, before opening to the public. Throughout the event, hundreds of children

Throughout the event, hundreds of children engaged in hands-on construction or simply enjoyed the joy of playing on the everchanging creation. Rhiannon Hannon, Director of Creative Engagement and Participation at Bradford 2025, praised the event's success: "The Great Adventure Build was a fantastic reminder of the power of play. Seeing children take the lead in designing and building their own playgrounds brought so much energy to Wibsey Park. We're proud to have provided a space where imagination and creativity could thrive."

A highlight of the event was the Regulation Station, a specially designed area offering sensory toys, quiet spaces, and supportive resources — ensuring that children with additional needs could fully participate and feel welcome.