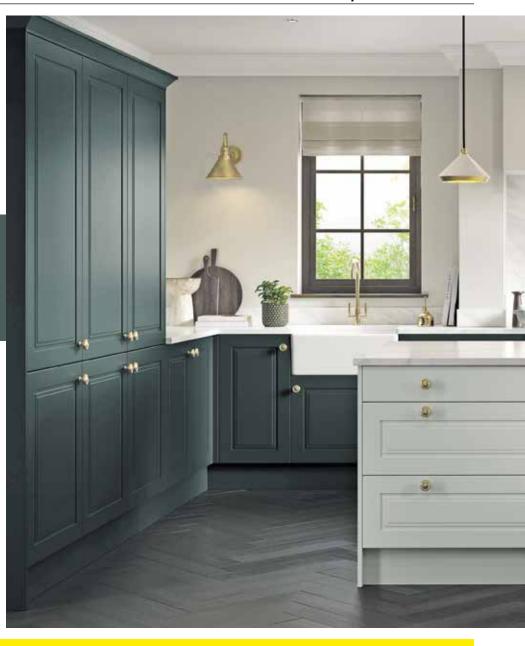

# Kitchen revamping hacks that won't break the bank

With the average cost of a fully bespoke kitchen renovation setting homeowners back upwards of £35,000, it's no wonder that more people than ever are on the hunt for costeffective and practical kitchen updates they can tackle on a budget.

### 1. Island investment

One of the most impactful changes you can make to your kitchen without blowing your budget is by adding a freestanding kitchen island. Instead of shelling out a hefty sum to update your entire kitchen cabinetry, consider investing in a standalone island. From butcher's blocks to larger, eyecatching units that can comfortably seat four adults, these islands not only add a stylish touch but also create a cohesive feel in the space. By introducing a central gathering point, you'll encourage more socialising while enhancing the functionality of #homehacks and #lifehacks on platforms like TikTok, it's easier than ever to find creative solutions.

But how do you know which hacks are worth the cost and time investment? Here are the top kitchen renovation hacks that won't break the bank – or your patience!

your kitchen – providing a hub for the whole family, whether that looks like the kids doing their homework whilst you prepare dinner, or simply a spot for reading the Sunday papers with a cup of coffee. Plus, the flexibility of a freestanding island allows for easy rearrangement if you decide to change your kitchen layout in the future.

**Top Tip:** Opt for an island in a complementary tone, rather than in the same colour as your wall units. Not only will this add a stylish element to the kitchen space, but it will also save the headache of trying to colour match all of your units!

### 2. A bright idea

Often overlooked but incredibly effective, adding under-unit lighting can completely transform the ambiance of your kitchen. This inexpensive addition brings warmth and depth to the room, making it feel more inviting and functional. Whether you opt for LED strips or puck lights, installing under-cabinet lighting is a relatively simple DIY project that yields significant results. As well as improving visibility while cooking or prepping meals, adding under-unit lighting adds a touch of elegance to your kitchen's aesthetic.

### 3. Revamp – don't renovate

Flu Vaccinations

Homeowners are often cautious when approaching a kitchen renovation project. Rather than the issue of cost, the extensive length of time that the kitchen becomes a no-go zone can put owners off attempting the challenge altogether. Generally, a renovation can take anything from two weeks to a good few months to complete, which often isn't practical – especially for busy working professionals and young families.

So, instead of ripping the room back to the bare bones, why not refresh the units that you already have? Replacing doors, worktops and even handles is a much more cost-effective way to refresh your kitchen space – even replacing a kitchen tap can modernise a space completely.

### 4. Work with what you've got

Don't underestimate the power of upcycling when it comes to kitchen renovations. Instead of splurging on new furniture pieces, consider repurposing or refurbishing existing ones. Whether it's giving your old dining table a fresh coat of paint or repurposing an antique dresser as a kitchen storage unit, upcycling allows you to breathe new life into tired furniture pieces for less than the price of a takeaway.