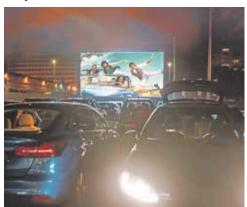

# **BOLLYWOOD IN BRADFORD** Cannon Mills Drive-In Cinema set to screen some of the biggest blockbusters

The Drive-In experience will include food and drink stalls on site selling a selection of snacks and popcorn, and a DJ ahead of each film. Each car will receive a special speaker on arrival, enabling audience members to listen to the films' soundtrack inside every vehicle.

Aman Dhillon, film curator for Bollywood titles, said: "For this special Bradford 2025 Drive-In programme we wanted to bring you a mix of romantic, comedy, family friendly and action films. These four popular Bollywood films are perfect for a drive-in experience and provide a real variety in genre so there is something for everyone!

Tickets for the Cannon Mills Drive-In are on sale now and can be booked online at

www.bradford2025.co.uk or in person from the Ticket & Info Hub at Centenary Square, Bradford. Cannon Mills Drive-In events are ticketed per car.