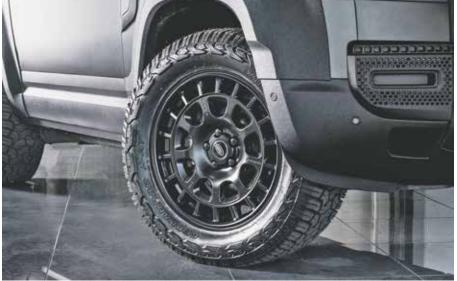

Commanding the road, Concept 001 rides on newly announced 20-inch Hammerhead RS-Forged wheels, paired with robust 33-profile all-terrain tyres for an imposing stance. The addition of Chelsea Truck Company's extra-wide over-fenders and carbon fibre rear diffuser spats amplifies its bold profile.