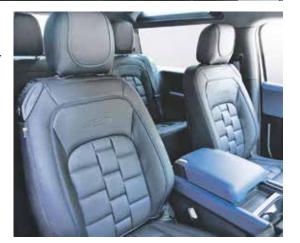

Inside, Concept 001 elevates Defender luxury to new heights. The hand-finished black leather interior, adorned with Britannia blue piping and extended

upholstery accents, introduces an unprecedented level of bespoke sophistication.

An exclusive Kahn Design Concept Identity Badge underscores its artistry, alongside meticulously curated details like colour-matched side vents with CTC Plaques, K A H N bonnet lettering, and the signature Chelsea Truck Co. radar emblem. These elements celebrate the vehicle's uniqueness, epitomising precision and British design excellence.