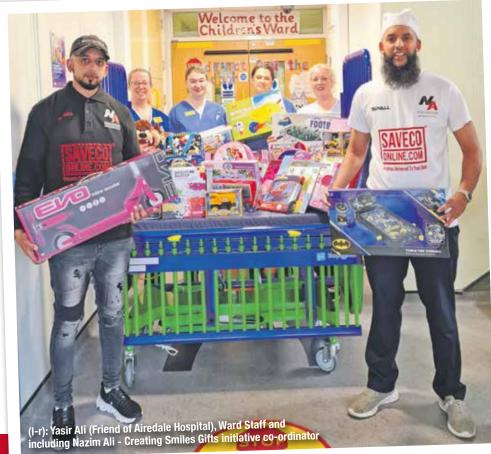

### Nazim Ali Foundation's Eid Gifts for Airedale Hospital Children

In celebration of Eid-UI-Fitr, the Nazim Ali Foundation donated over 30 gifts to Airedale Hospital's Children's Ward. This marks the 12th Annual 'Creating Smiles Gifts Initiative, which aims to bring joy to poorly children during their hospital stays.

Nazim Ali, inspired by the teachings of Prophet

Muhammad (PBUH), has been running this initiative for 12 years, with support from Saveco Cash & Carry and his brother Yasir Ali. The gifts, including cuddly toys and playsets, are meant to uplift the spirits of children aged 0 to 16.

Nazim, who personally understands the impact of hospital stays from his childhood battle with TB, has distributed thousands of pounds worth of gifts to hospitals over the years. This year's donation brings the total to 46 hospital visits. Shiraz and Fairaz Ahmed, managing directors of Saveco Cash & Carry, expressed their joy in supporting the initiative, which aligns with their corporate social responsibility efforts.