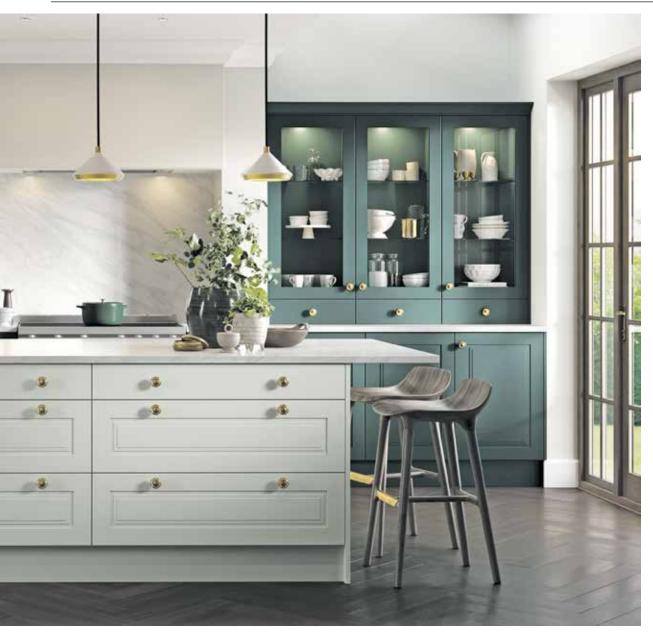

# Kitchen revamping hacks that won't break the bank

With the average cost of a fully bespoke kitchen renovation setting homeowners back upwards of £35,000, it's no wonder that more people than ever are on the hunt for costeffective and practical kitchen updates they can tackle on a budget.

### 1. Island investment

One of the most impactful changes you can make to your kitchen without blowing your budget is by adding a freestanding kitchen island. Instead of shelling out a hefty sum to update your entire kitchen cabinetry, consider investing in a standalone island. From butcher's blocks to larger, eyecatching units that can comfortably seat four adults, these islands not only add a stylish touch but also create a cohesive feel in the space. By introducing a central gathering point, you'll encourage more socialising while enhancing the functionality of #homehacks and #lifehacks on platforms like TikTok, it's easier than ever to find creative solutions.

But how do you know which hacks are worth the cost and time investment? Here are the top kitchen renovation hacks that won't break the bank – or your patience!

your kitchen – providing a hub for the whole family, whether that looks like the kids doing their homework whilst you prepare dinner, or simply a spot for reading the Sunday papers with a cup of coffee. Plus, the flexibility of a freestanding island allows for easy rearrangement if you decide to change your kitchen layout in the future.

**Top Tip:** Opt for an island in a complementary tone, rather than in the same colour as your wall units. Not only will this add a stylish element to the kitchen space, but it will also save the headache of trying to colour match all of your units!

### 2. A bright idea

Often overlooked but incredibly effective, adding under-unit lighting can completely transform the ambiance of your kitchen. This inexpensive addition brings warmth and depth to the room, making it feel more inviting and functional. Whether you opt for LED strips or puck lights, installing under-cabinet lighting is a relatively simple DIY project that yields significant results. As well as improving visibility while cooking or prepping meals, adding under-unit lighting adds a touch of elegance to your kitchen's aesthetic.

### 3. Revamp – don't renovate

Flu Vaccinations

Homeowners are often cautious when approaching a kitchen renovation project. Rather than the issue of cost, the extensive length of time that the kitchen becomes a no-go zone can put owners off attempting the challenge altogether. Generally, a renovation can take anything from two weeks to a good few months to complete, which often isn't practical – especially for busy working professionals and young families.

So, instead of ripping the room back to the bare bones, why not refresh the units that you already have? Replacing doors, worktops and even handles is a much more cost-effective way to refresh your kitchen space – even replacing a kitchen tap can modernise a space completely.

### 4. Work with what you've got

Don't underestimate the power of upcycling when it comes to kitchen renovations. Instead of splurging on new furniture pieces, consider repurposing or refurbishing existing ones. Whether it's giving your old dining table a fresh coat of paint or repurposing an antique dresser as a kitchen storage unit, upcycling allows you to breathe new life into tired furniture pieces for less than the price of a takeaway.